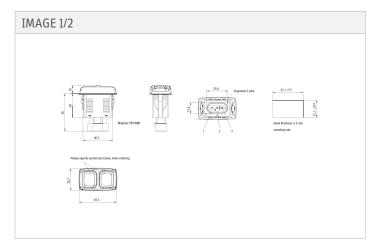

ed for applications in which only low currents flow, and therefore a mechanical switch cannot be used. Double push button switch 145MD is ideal for control panels and armrests in agricultural and construction machinery. The switching element, which is completely separated from the mechanics, resists dust, dirt and moisture, thanks to its IP67 protection class.

#### **Technical specifications**

- · Long service life thanks to the magnetic actuation principle with reed contacts
- Various symbols available
- · Wear-free reed contacts for low switching currents
- 3mm button stroke
- IP67 protection class for harsh environmental conditions
- Fast and simple installation by means of snap-in mountings
- Connection with 3-pole Superseal connection; robust and sealed

#### **Technical drawing**







## **Electrical data**

| Attribute              | 145MD40A | 145MD41A |
|------------------------|----------|----------|
| Max. switching voltage | 48 V DC  |          |
| Max. switching current | 0.5 A    |          |
| Max. switching power   | 10 W     |          |
| Max. switching power   | 10 VA    |          |
| Contact form           | NO       |          |

## **Environmental conditions**

| Attribute                    | 145MD40A          | 145MD41A |
|------------------------------|-------------------|----------|
| Protection class, electronic | IP67 DIN EN 60529 |          |
| Operating temperature min.   | -35 °C            |          |
| Max. operating temperature   | 70 °C             |          |
| Min. storage temperature     | -35 °C            |          |
| Max. st