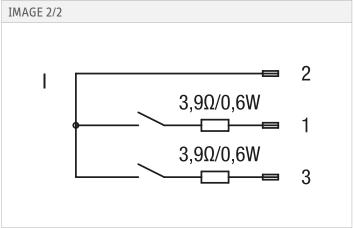

# Connection

| Attribute      | 145MD40A               | 145MD41A |
|----------------|------------------------|----------|
| Connector type | AMP-Super-Seal 3-polig |          |