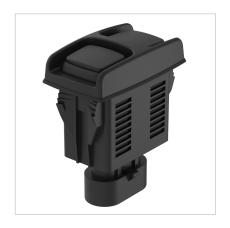

# **Double Push Button 145MD**

#### With Superseal connector, 3-pole.

Double push button switch 145MD is equipped with snap-in mountings for fast installation. elobau's double push button switches are designed for applications in which only low currents flow, and therefore a mechanical switch cannot be used. Double push button switch 145MD is ideal for control panels and armrests in agricultural and construction machinery. The switching element, which is completely separated from the mechanics, resists dust, dirt and moisture, thanks to its IP67 protection class.