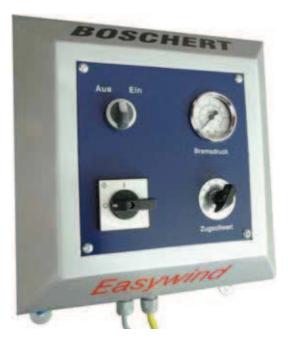

obsługi

## The "Plug and Play"

Tension Control

- easy installation
- constant tension over whole diameter
- ultrasonic sensor measuring the roll diameter
- simple to use

| Easy Wind:           | Standardowe rozwiązanie dla jednej rolki<br>Standard solution for one roll                                                       |
|----------------------|----------------------------------------------------------------------------------------------------------------------------------|
| Easy Wind Twin:      | Rozwiązanie dla dwóch rolek (dwa czujniki, jeden zespół kontrolny)<br>The solution for two rolls (two sensors, one control unit) |
| Easy Wind Sensitive: | System hamowania z nastawną ilością tłoczków hamujących<br>Each brake caliper can be shut on or off                              |