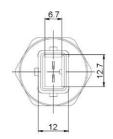

### 2. Differential pressure indicators

Fig. 1 Fig. 2

| Differential pressure indicators |                          |             |                 |                               |            |                 |       |                     |                               |
|----------------------------------|--------------------------|-------------|-----------------|-------------------------------|------------|-----------------|-------|---------------------|-------------------------------|
| Nominal<br>pressure<br>[bar]     | Temper-<br>ature<br>[°C] | Туре        | Order<br>number | Indicator<br>setting<br>[bar] | Indication | Contact type*   | Fig.  | Material<br>housing | Material plug con-<br>nection |
| 160                              | -30 - +120               | PiS3203/2.2 | 70520455        | 2.2                           | electr.    | norm.<br>closed | 1+2   | Al                  | PA                            |
|                                  |                          | PiS3206/2.2 | 70520459        |                               |            | norm. open      | 1 + 2 |                     |                               |
| 400                              | -30 - +120               | PiS3204/5.0 | 70520457        | 5.0                           | electr.    | norm.<br>closed | 1 + 2 | CuZN                | PA                            |
|                                  |                          | PiS3207/5.0 | 70520460        |                               |            | norm. open      | 1 + 2 |                     |                               |