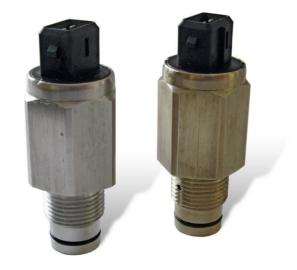

#### 1. Features

Filter elements are economically used only if their dirt holding capacity is fully exploited. A reliable indication of the optimal time to replace the element is therefore vital.

These maintenance indicators include an AMP Junior-Power-Timer plug connection and are available in normally open or normally closed contact type version.

### 2. Differential pressure indicators

Fig. 1 Fig. 2

| Differential pressure indicators |                          |             |                 |                               |            |                 |       |                     |                               |
|----------------------------------|--------------------------|-------------|-----------------|-------------------------------|------------|-----------------|-------|---------------------|-------------------------------|
| Nominal<br>pressure<br>[bar]     | Temper-<br>ature<br>[°C] | Туре        | Order<br>number | Indicator<br>setting<br>[bar] | Indication | Contact type*   | Fig.  | Material<br>housing | Material plug con-<br>nection |
| 160                              | -30 - +120               | PiS3203/2.2 | 70520455        | 2.2                           | electr.    | norm.<br>closed | 1+2   | Al                  | PA                            |
|                                  |                          | PiS3206/2.2 | 70520459        |                               |            | norm. open      | 1 + 2 |                     |                               |
| 400                              | -30 - +120               | PiS3204/5.0 | 70520457        | 5.0                           | electr.    | norm.<br>closed | 1 + 2 | CuZN                | PA                            |
|                                  |                          | PiS3207/5.0 | 70520460        |                               |            | norm. open      | 1 + 2 |                     |                               |