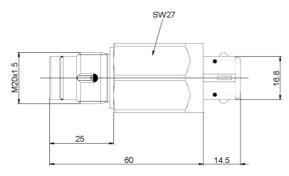

### 2. Differential pressure indicators

Fig. 1 Fig. 2

| Differential pressure indicators |                          |             |                 |                               |            |                 |       |                     |                               |
|----------------------------------|--------------------------|-------------|-----------------|-------------------------------|------------|-----------------|-------|---------------------|-------------------------------|
| Nominal<br>pressure<br>[bar]     | Temper-<br>ature<br>[°C] | Туре        | Order<br>number | Indicator<br>setting<br>[bar] | Indication | Contact type*   | Fig.  | Material<br>housing | Material plug con-<br>nection |
| 160                              | -30 - +120               | PiS3203/2.2 | 70520455        | 2.2                           | electr.    | norm.<br>closed | 1+2   | Al                  | PA                            |
|                                  |                          | PiS3206/2.2 | 70520459        |                               |            | norm. open      | 1 + 2 |                     |                               |
| 400                              | -30 - +120               | PiS3204/5.0 | 70520457        | 5.0                           | electr.    | norm.<br>closed | 1 + 2 | CuZN                | PA                            |
|                                  |                          | PiS3207/5.0 | 70520460        |                               |            | norm. open      | 1 + 2 |                     |                               |