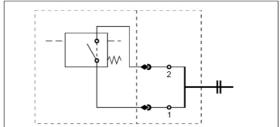

#### 3.1 Contact type normally open/normally closed

Contact type 1

Types PiS 3203, 3204 normally closed Types PiS 3206, 3207 normally open Material seal: NBR\* Max. voltage: 48 V DC Max. current: 0.5 A Contact load: Type of protection: IP 65 in inserted and

secured status

AMP Junior-Power-Timer 2.8

2 poles

Plug connection:

\* other seals on request

Filtration Group GmbH Schleifbachweg 45 D-74613 Öhringen Phone +49 7941 6466-0 Fax +49 7941 6466-429 fm.de.sales@filtration group.comwww.fluid.filtrationgroup.com 70563111.06/2019

<sup>1</sup> Normally open or normally closed; 1 setting point; AMP Junior-Power-Timer 2.8 2 poles; max. 48 V DC; max. 0.5 A