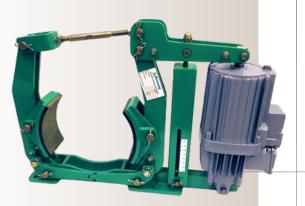

# Stromag Drum Brakes

with Electrohydraulic Thrustor

## Service Brake Fitted with Electrohydraulic Thrustor

Protected against adverse environmental effects in their respective applications, Series SDB have precisely tuned safety functions. In hoisting and travelling drives, our SDB keep construction machinery safely in place and retain the rotary drives in required position, precisely.

The brake permits easy adjustment of the braking torque with a precise scale control. Our brake carries asbestos free lining pads and offers further additional options on demand.

#### **Benefits include**

- Maintenance free, self lubricated bushes at main hinges and sliding joints
- Brake shoe auto-aligning device and easy to change
- Galvanized steel spindles and hinges
- Automatic wear compensation
- Glued lining pads and aluminium lightweight brake shoes according to DIN 15435
- Optimised FEA tested design for reliability
- These brakes are built as per DIN 15435 and Thrustors are built according to DIN 15430. The optional drums are built as per DIN 15431